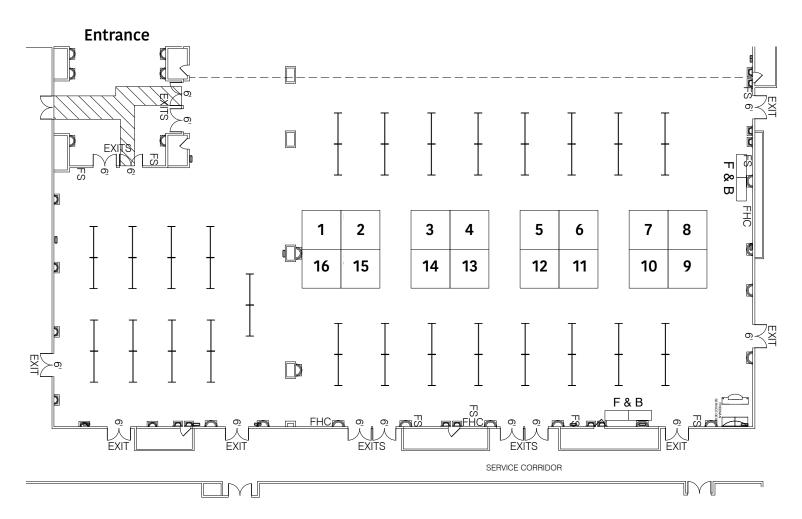

## exhibit schedule

Exhibits are located in the Celebrity 5 - 8 Ballroom at the Planet Hollywood Resort & Casino.

## **Electricity**

Exhibits are located in the Celebrity 5 - 8 Ballroom at the Planet Hollywood Resort & Casino.